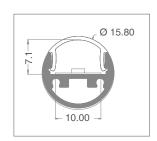

## **CHARACTERISTICS**

Aluminium profile with a circular section of 15,8 mm, with a PC diffuser.

### CAN BE USED WITH LED STRIPS WITH MAXIMUM WIDTH:

10 mm.

### **MATERIALS**

6063 aluminium profile with a PC screen.