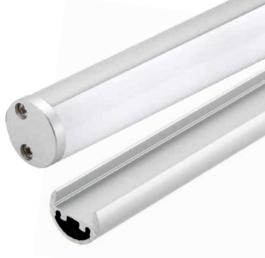

## **CHARACTERISTICS**

Aluminium profile with a circular section of 15,8 mm, with a PC diffuser.

### **MATERIALS**

6063 aluminium profile with a PC screen.

#### INSTALLATION

Surface installation con le right clips. Cabling can be in line with the profile or exit the back of the profile.