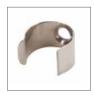

#### **ACCESSORIES INCLUDED**

Every 3 metre bar is complete with 3 sets of end caps (with or without holes) and 3 sets of mounting clips.