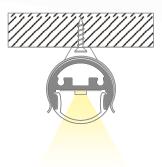

#### INSTALLATION

Surface installation con le right clips. Cabling can be in line with the profile or exit the back of the profile.